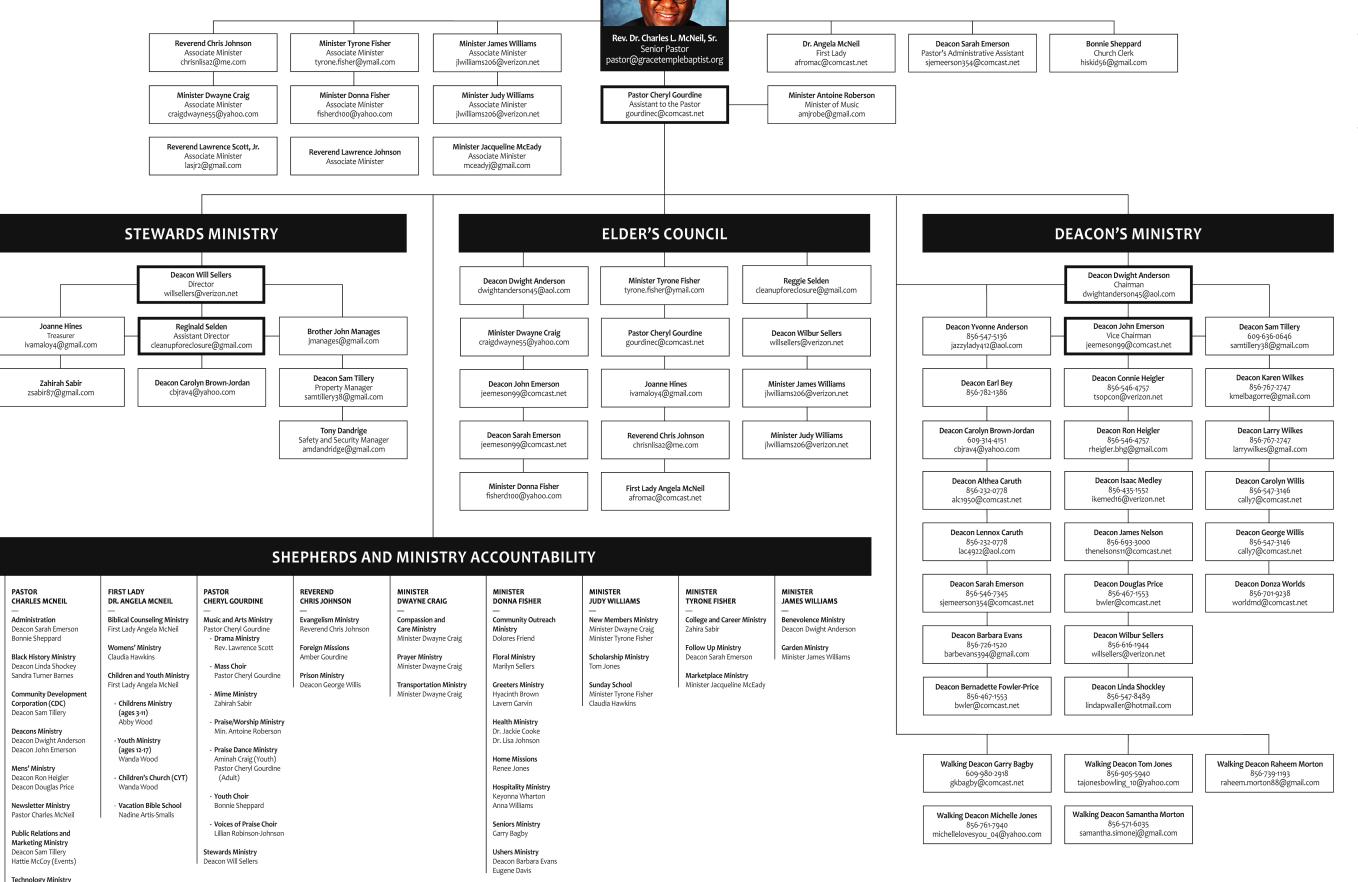

# 2018 LEADERSHIP ORGANIZATIONAL CHART

As of January 1, 2019

The Administrative Staff are responsible for the day to day administrative functions of the Church's front office, as well as general support to each ministry.

The Associate Pastors and Ministers assist the Pastor in various leadership roles, which include leading ministries, teaching, and New Members' classes. They also serve as worship leaders and preachers when required.

The Stewards Ministry direct the legal and financial affairs of the Church. They maintain responsibility for ensuring the church operates in a safe, secure and compliant manner, as well as, handling the accounting of tithes and offerings, property purchases and upkeep, and managing ministry budgets.

The Elders Council is made up of administrative and pastoral representatives from the active membership. They are responsible for the spiritual, financial, physical and overall welfare of the Church and its ministries.

The Deacons Ministry comprises both men and women who are ordained to serve by caring for the physical needs of the congregation so the Pastor can concentrate on the spiritual. They also give oversight to the Benevolence Ministry.

The Ministry Shepherds are responsible for the supervision of ministry leaders and are accountable for the continued effectiveness of church ministries.

Reverend Dr. Charles L. McNeil, Sr. Senior Pastor 15 E. Charleston Avenue Lawnside, New Jersey 08045 856-546-6130 www.gracetemplebaptist.org